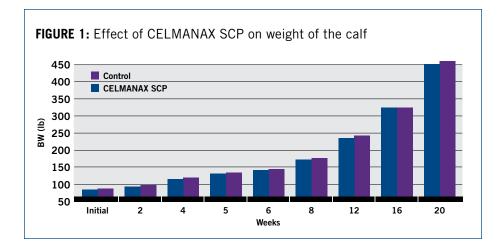

### RESULTS

- Calves supplemented with CELMANAX SCP demonstrated improved weight gain numerically and were 5.4 lbs. heavier at the end of 8 weeks and 8.1 lbs. heavier at the end of 20 weeks, but results were not statistically significant
- Feed efficiency was numerically improved in the CELMANAX group, but results were not statistically significant

| TABLE 1                   |         |              |            |
|---------------------------|---------|--------------|------------|
| PERIOD                    | CONTROL | CELMANAX SCP | DIFFERENCE |
| 6-Week Gain, Ib           | 59.35   | 62.90        | +3.55      |
| 6-Week Total Starter, Ib  | 56.40   | 64.20        | +7.8       |
| 6-Week FE F/G, lb         | 1.70    | 1.77         | +.07       |
| 8-Week Gain, Ib           | 88.35   | 93.79        | +5.44      |
| 8-Week Total Starter, Ib  | 117.90  | 126.20       | +8.3       |
| 8-Week FE F/G, lb         | 1.78    | 1.73         | 05         |
| 20-Week Gain, Ib          | 319.96  | 328.06       | +8.09      |
| 20-Week Total Starter, Ib | 715.67  | 711.24       | -4.43      |
| 20-Week FE F/G, lb        | 3.14    | 3.10         | 04         |

#### CONCLUSION

• Calves supplemented with CELMANAX<sup>™</sup> SCP showed numerical improvement in weight gain and feed efficiency